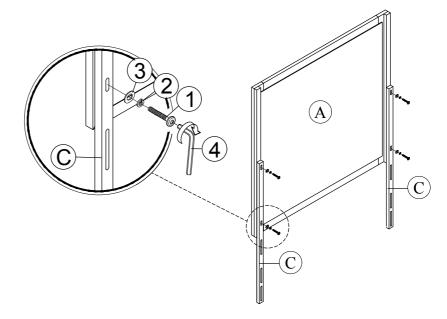

## **ASSEMBLY INSTRUCTIONS**

MODEL: FBDSRA-186A FBMIRR-186A

**REVISION: A** 

| Component List |                |     |  |
|----------------|----------------|-----|--|
| No             | Descriptions   | Qty |  |
| A              | Mirror         | 1   |  |
| В              | Dresser        | 1   |  |
| С              | Mirror Support | 2   |  |

| Hardware List |                          |          |     |  |
|---------------|--------------------------|----------|-----|--|
| No            | Descriptions             |          | Qty |  |
| 1             | JCBC M6 x 35mm           |          | 8   |  |
| 2             | Spring Washer Ø1/4 "     | <b>©</b> | 8   |  |
| 3             | Flat Washer Ø1/4" x 20mm | 0        | 8   |  |
| 4             | L Key M4                 |          | 1   |  |

## STEP 1

Attach Mirror Support (C) to the Mirror (A) back, then tighten with JCBC screw (1), Spring washer (2) and Flat washer (3) and fully tighten with L Key (4).