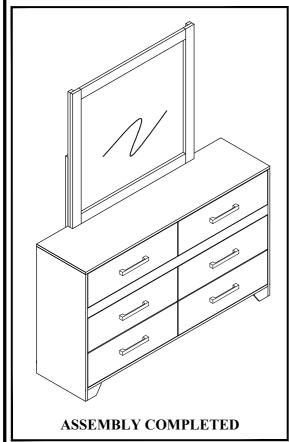

## **ASSEMBLY INSTRUCTIONS**

MODEL: FBDSRA-186A FBMIRR-186A

**REVISION: A** 

| Component List |                |     |  |
|----------------|----------------|-----|--|
| No             | Descriptions   | Qty |  |
| A              | Mirror         | 1   |  |
| В              | Dresser        | 1   |  |
| С              | Mirror Support | 2   |  |