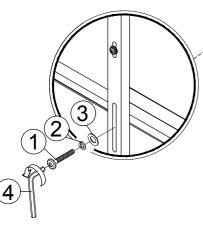

| Hardware List |                          |          |     |  |
|---------------|--------------------------|----------|-----|--|
| No            | Descriptions             |          | Qty |  |
| 1             | JCBC M6 x 35mm           |          | 8   |  |
| 2             | Spring Washer Ø1/4 "     | <b>©</b> | 8   |  |
| 3             | Flat Washer Ø1/4" x 20mm | 0        | 8   |  |
| 4             | L Key M4                 |          | 1   |  |

## STEP 1

Attach Mirror Support (C) to the Mirror (A) back, then tighten with JCBC screw (1), Spring washer (2) and Flat washer (3) and fully tighten with L Key (4).