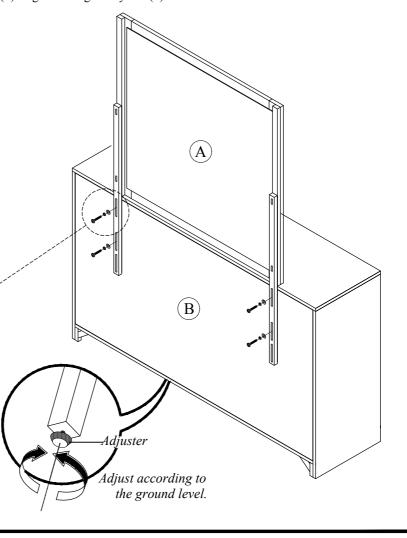

## **ASSEMBLY INSTRUCTIONS**

MODEL: FBDSRA-186A FBMIRR-186A

**REVISION: A** 

| Component List |                |     |  |
|----------------|----------------|-----|--|
| No             | Descriptions   | Qty |  |
| A              | Mirror         | 1   |  |
| В              | Dresser        | 1   |  |
| С              | Mirror Support | 2   |  |

| Hardware List |                          |          |     |  |
|---------------|--------------------------|----------|-----|--|
| No            | Descriptions             |          | Qty |  |
| 1             | JCBC M6 x 35mm           |          | 8   |  |
| 2             | Spring Washer Ø1/4 "     | <b>©</b> | 8   |  |
| 3             | Flat Washer Ø1/4" x 20mm | 0        | 8   |  |
| 4             | L Key M4                 |          | 1   |  |

## STEP 2

Place the mirror with support on the top of dresser (B). Then align center as shown and tighten with JCBC screw (1), Spring Washer (2), Flat Washer (3). Tighten using L Key M4 (4).