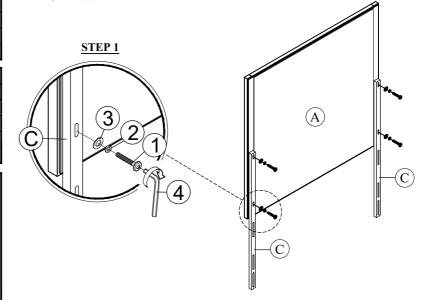

## STEP 1

Attach Mirror Support (C) to the Mirror (A) back, then tighten with JCBC screw (1), Spring Washer (2) and Flat Washer (3) and fully tighten with L key M4 (4).