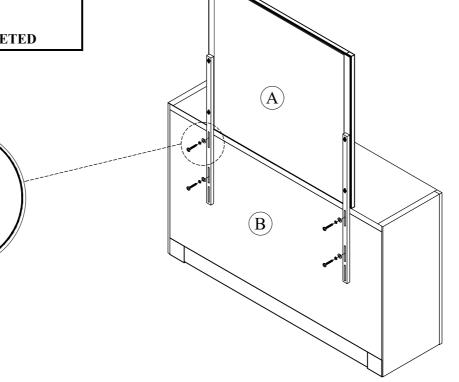

STEP 2

## STEP 2

Place the mirror with support on the top of Dresser (B). Then align center as shown and tighten with JCBC screw M6 x 35mm (1), Spring Washer Ø 1/4" (2), Flat Washer Ø 1/4" x 20mm (3). Tighten using L Key M4 (4).