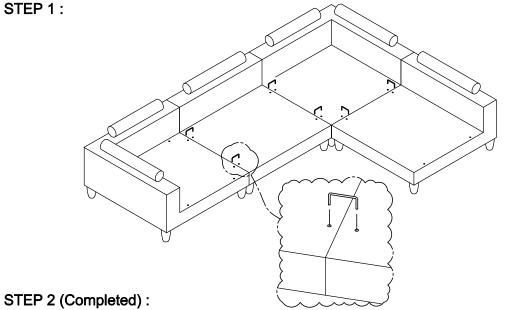

**ASSEMBLY INSTRUCTION**

ITEM NO: 9688GY-CR / CORNER SEAT

### STEP 2:



## STEP 3 (Completed):





#### CARE INSTRUCTION FOR FABRIC FURNITURE

In order to maintain the original appearance of your fabric funiture, please follow below simple care procedures.

°Avoid exposing furniture directly to sunlight or heating and air conditioning outlets. Exposure to sunlight or heating and air conditioning outlets will fade/damage fabric.

°Wipe gently with a damp soft cloth to remove dust, dirt and any grime build up.

MADE IN VIETNAM Page: 2/3

# **ASSEMBLY INSTRUCTION**

ITEM NO: 9688GY

| NO. | PARTS LIST | QTY | DESCRIPTION |
|-----|------------|-----|-------------|
| A   |            | 2   | 9688GY-AC   |
| В   |            | 2   | 9688GY-CR   |
| С   |            | 1   | 9688GY-4    |







MADE IN VIETNAM Page: 3/3