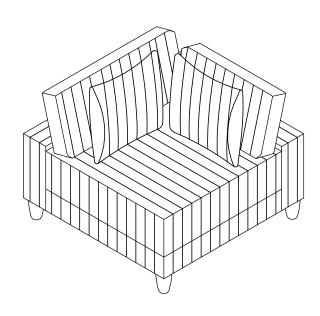

RDWARE, BACK CUSHION ARE STORED IN THE BOTTOM OF THE SEAT, PLEASE TAKE OUT FOR ASSEMBLY.

|     |                 | _   |              |
|-----|-----------------|-----|--------------|
| NO. | PARTS LIST      | QTY | DESCRIPTION  |
| Α   |                 | 1   | Seat Frame   |
| В   |                 | 1   | Seat Cushion |
| С   | <b>ATTITUTE</b> | 2   | Headrest     |
| D   | 38"*17"         | 1   | Back Cushion |
| Е   | 31-1/2"*17"     | 1   | Back Cushion |
| F   | 17"*17"         | 2   | Pillow       |
| G   | Ø3-1/8"*5-1/8"  | 4   | Wooden Leg   |
| Н   |                 | 4   | Washer       |
| I   |                 | 2   | Connector    |

## STEP 1:



MADE IN VIETNAM Page: 1/3

## **ASSEMBLY INSTRUCTION**

ITEM NO: 9688GY-CR / CORNER SEAT

### STEP 2:



## STEP 3 (Completed):





#### CARE INSTRUCTION FOR FABRIC FURNITURE

In order to maintain the original appearance of your fabric funiture, please follow below simple care procedures.

°Avoid exposing furniture directly to sunlight or heating and air conditioning outlets. Exposure to sunlight or heating and air conditioning outlets will fade/damage fabric.

°Wipe gently with a damp soft cloth to remove dust, dirt and any grime build up.

MADE IN VIETNAM Page: 2/3

# **ASSEMBLY INSTRUCTION**

ITEM NO: 9688GY

| NO. | PARTS LIST | QTY | DESCRIPTION |
|-----|------------|-----|-------------|
| A   |            | 2   | 9688GY-AC   |
| В   |            | 2   | 9688GY-CR   |
| С   |            | 1   | 9688GY-4    |







MADE IN VIETNAM Page: 3/3