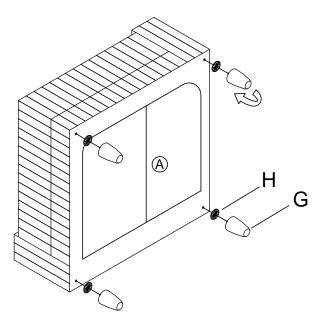

Y-CR / CORNER SEAT

LEGS, HARDWARE, BACK CUSHION ARE STORED IN THE BOTTOM OF THE SEAT, PLEASE TAKE OUT FOR ASSEMBLY.

|     |                 | _   |              |
|-----|-----------------|-----|--------------|
| NO. | PARTS LIST      | QTY | DESCRIPTION  |
| Α   |                 | 1   | Seat Frame   |
| В   |                 | 1   | Seat Cushion |
| С   | <b>ATTITUTE</b> | 2   | Headrest     |
| D   | 38"*17"         | 1   | Back Cushion |
| Е   | 31-1/2"*17"     | 1   | Back Cushion |
| F   | 17"*17"         | 2   | Pillow       |
| G   | Ø3-1/8"*5-1/8"  | 4   | Wooden Leg   |
| Н   |                 | 4   | Washer       |
| I   |                 | 2   | Connector    |

## STEP 1:



MADE IN VIETNAM Page: 1/3

## **ASSEMBLY INSTRUCTION**

ITEM NO: 9688GY-CR / CORNER SEAT

### STEP 2:



## STEP 3 (Completed):





#### CARE INSTRUCTION FOR FABRIC FURNITURE

In order to maintain the original appearance of your fabric funiture, please follow below simple care procedures.

°Avoid exposing furniture directly to sunlight or heating and air conditioning outlets. Exposure to sunlight or heating and air conditioning outlets will fade/damage fabric.

°Wipe gently with a damp soft cloth to remove dust, dirt and any grime build up.

MADE IN VIETNAM Page: 2/3

# **ASSEMBLY INSTRUCTION**

ITEM NO: 9688GY

| NO. | PARTS LIST | QTY | DESCRIPTION |
|-----|------------|-----|-------------|
| A   |            | 2   | 9688GY-AC   |
| В   |            | 2   | 9688GY-CR   |
| С   |            | 1   | 9688GY-4    |







MADE IN VIETNAM Page: 3/3