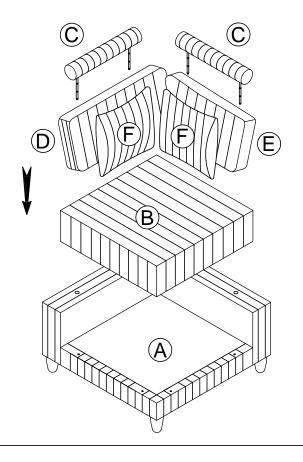

HARDWARE, BACK CUSHION ARE STORED IN THE BOTTOM OF THE SEAT, PLEASE TAKE OUT FOR ASSEMBLY.

|     |                 | _   |              |
|-----|-----------------|-----|--------------|
| NO. | PARTS LIST      | QTY | DESCRIPTION  |
| Α   |                 | 1   | Seat Frame   |
| В   |                 | 1   | Seat Cushion |
| С   | <b>ATTITUTE</b> | 2   | Headrest     |
| D   | 38"*17"         | 1   | Back Cushion |
| Е   | 31-1/2"*17"     | 1   | Back Cushion |
| F   | 17"*17"         | 2   | Pillow       |
| G   | Ø3-1/8"*5-1/8"  | 4   | Wooden Leg   |
| Н   |                 | 4   | Washer       |
| I   |                 | 2   | Connector    |

## STEP 1:



MADE IN VIETNAM Page: 1/3

## **ASSEMBLY INSTRUCTION**

ITEM NO: 9688GY-CR / CORNER SEAT

### STEP 2:



## STEP 3 (Completed):





#### CARE INSTRUCTION FOR FABRIC FURNITURE

In order to maintain the original appearance of your fabric funiture, please follow below simple care procedures.

°Avoid exposing furniture directly to sunlight or heating and air conditioning outlets. Exposure to sunlight or heating and air conditioning outlets will fade/damage fabric.

°Wipe gently with a damp soft cloth to remove dust, dirt and any grime build up.

MADE IN VIETNAM Page: 2/3

# **ASSEMBLY INSTRUCTION**

ITEM NO: 9688GY

| NO. | PARTS LIST | QTY | DESCRIPTION |
|-----|------------|-----|-------------|
| A   |            | 2   | 9688GY-AC   |
| В   |            | 2   | 9688GY-CR   |
| С   |            | 1   | 9688GY-4    |







MADE IN VIETNAM Page: 3/3