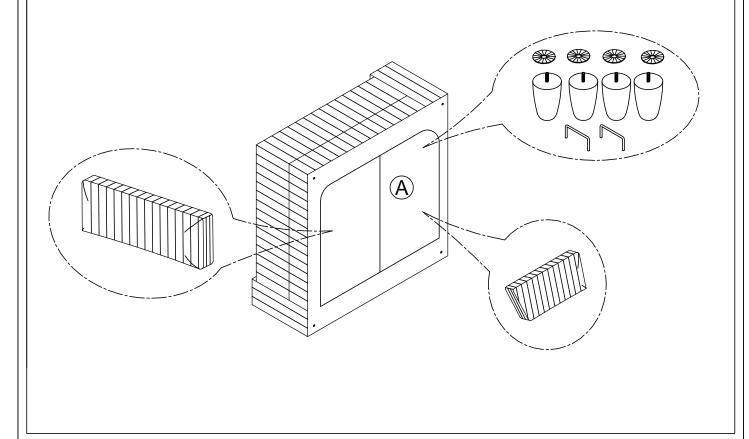

## **ASSEMBLY INSTRUCTION**

ITEM NO: 9688GY-CR / CORNER SEAT

LEGS, HARDWARE, BACK CUSHION ARE STORED IN THE BOTTOM OF THE SEAT, PLEASE TAKE OUT FOR ASSEMBLY.

|     |                 | _   |              |
|-----|-----------------|-----|--------------|
| NO. | PARTS LIST      | QTY | DESCRIPTION  |
| Α   |                 | 1   | Seat Frame   |
| В   |                 | 1   | Seat Cushion |
| С   | <b>ATTITUTE</b> | 2   | Headrest     |
| D   | 38"*17"         | 1   | Back Cushion |
| Е   | 31-1/2"*17"     | 1   | Back Cushion |
| F   | 17"*17"         | 2   | Pillow       |
| G   | Ø3-1/8"*5-1/8"  | 4   | Wooden Leg   |
| Н   |                 | 4   | Washer       |
| I   |                 | 2   | Connector    |