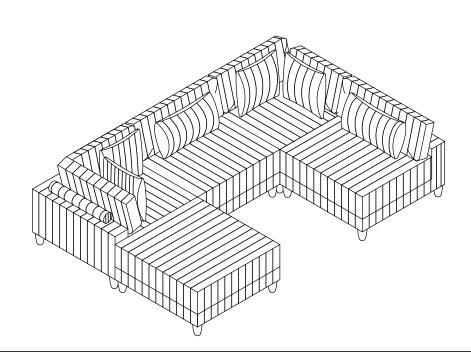

# **ASSEMBLY INSTRUCTION**

ITEM NO: 9688GY

| NO. | PARTS LIST | QTY | DESCRIPTION |
|-----|------------|-----|-------------|
| A   |            | 2   | 9688GY-AC   |
| В   |            | 2   | 9688GY-CR   |
| С   |            | 1   | 9688GY-4    |