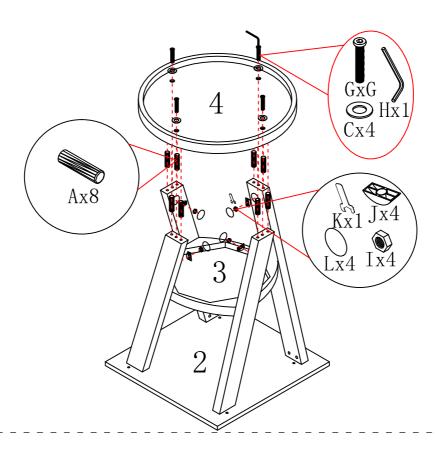

# HARDWARE IDENTIFICATION

ITEM: DT14006

| A              |          | φ8 x 25                                                                         | 20pcs |
|----------------|----------|---------------------------------------------------------------------------------|-------|
| В              | (9)      | M6 x 55                                                                         | 8pcs  |
| C              | ©        | Ф8                                                                              | 12pcs |
| D              |          | M4                                                                              | 1pc   |
| E              | (L)      | ф 10 x 15                                                                       | 8pcs  |
| F              | 8888     | Ф 13                                                                            | 8pcs  |
| G              | <b>®</b> | M8 × 80                                                                         | 4pcs  |
| Н              |          | M5                                                                              | 1pc   |
| I              |          | M8                                                                              | 4pcs  |
| J              |          | M8                                                                              | 4pcs  |
| K              | 5—       | M13                                                                             | 1pc   |
| L              | 0000     | φ 45                                                                            | 4pcs  |
| $\overline{M}$ |          | $M6 \times 30$                                                                  | 8pcs  |
| N              |          | Glue: For securing please apply to wood dowel first before inserting into panel | 1pc   |
|                |          |                                                                                 |       |

ITEM: DT14006

STEP 2

ITEM: DT14006

STEP 3

STEP 4

ITEM: DT14006

STEP 5