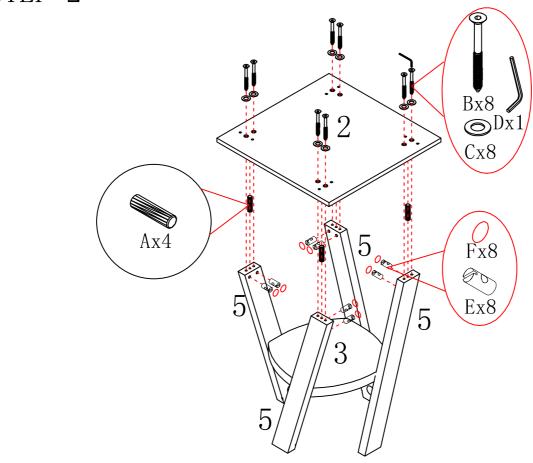

| 4pcs  |
| J              |          | M8                                                                              | 4pcs  |
| K              | 5—       | M13                                                                             | 1pc   |
| L              | 0000     | φ 45                                                                            | 4pcs  |
| $\overline{M}$ |          | $M6 \times 30$                                                                  | 8pcs  |
| N              |          | Glue: For securing please apply to wood dowel first before inserting into panel | 1pc   |
|                |          |                                                                                 |       |

ITEM: DT14006



STEP 2



ITEM: DT14006



STEP 3

STEP 4



ITEM: DT14006

STEP 5