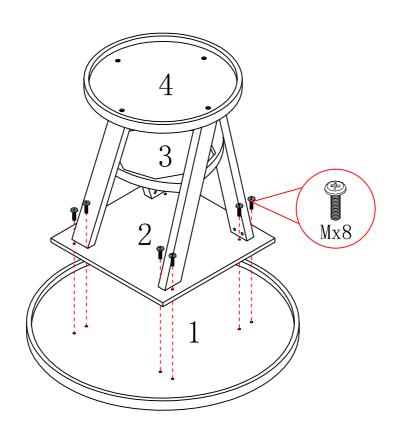

# HARDWARE IDENTIFICATION

ITEM: DT14006

| A              |          | φ8 x 25                                                                         | 20pcs |
|----------------|----------|---------------------------------------------------------------------------------|-------|
| В              | (9)      | M6 x 55                                                                         | 8pcs  |
| C              | ©        | Ф8                                                                              | 12pcs |
| D              |          | M4                                                                              | 1pc   |
| E              | (L)      | ф 10 x 15                                                                       | 8pcs  |
| F              | 8888     | Ф 13                                                                            | 8pcs  |
| G              | <b>®</b> | M8 × 80                                                                         | 4pcs  |
| Н              |          | M5                                                                              | 1pc   |
| I              |          | M8                                                                              | 4pcs  |
| J              |          | M8                                                                              | 4pcs  |
| K              | 5—       | M13                                                                             | 1pc   |
| L              | 0000     | φ 45                                                                            | 4pcs  |
| $\overline{M}$ |          | $M6 \times 30$                                                                  | 8pcs  |
| N              |          | Glue: For securing please apply to wood dowel first before inserting into panel | 1pc   |
|                |          |                                                                                 |       |

ITEM: DT14006

STEP 2

ITEM: DT14006

STEP 3

STEP 4

ITEM: DT14006

STEP 5