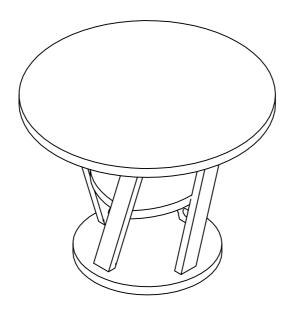

#### PARTS IDENTIFICATION

ITEM: DT14006

- (1) 1pc
- (2) 1pc
- (3) 1pc
- (4) 1pc
- (5) 4pcs