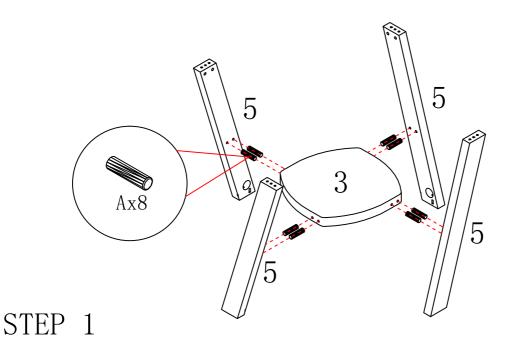

| 4pcs  |
| J              |          | M8                                                                              | 4pcs  |
| K              | 5—       | M13                                                                             | 1pc   |
| L              | 0000     | φ 45                                                                            | 4pcs  |
| $\overline{M}$ |          | $M6 \times 30$                                                                  | 8pcs  |
| N              |          | Glue: For securing please apply to wood dowel first before inserting into panel | 1pc   |
|                |          |                                                                                 |       |

ITEM: DT14006



STEP 2



ITEM: DT14006



STEP 3

STEP 4



ITEM: DT14006

STEP 5