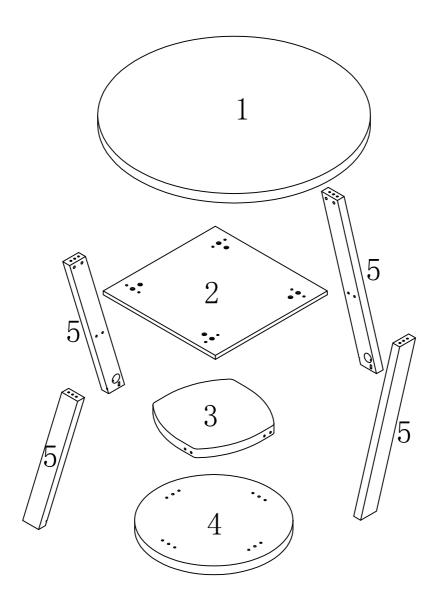

#### PARTS IDENTIFICATION

ITEM: DT14006

- (1) 1pc
- (2) 1pc
- (3) 1pc
- (4) 1pc
- (5) 4pcs