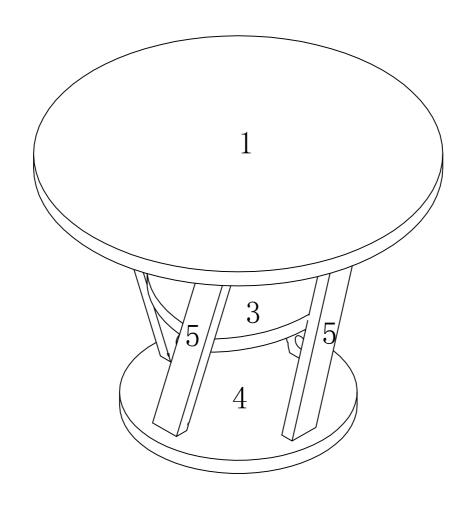

#### PARTS IDENTIFICATION

ITEM: DT14006

- (1) 1pc
- (2) 1pc
- (3) 1pc
- (4) 1pc
- (5) 4pcs